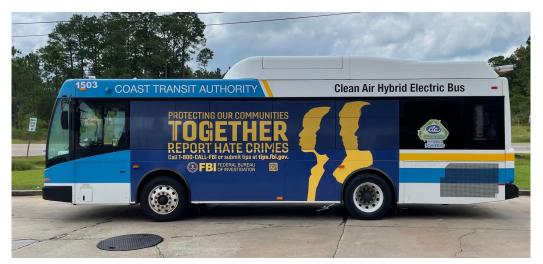

# **HYBRID ELECTRIC BUSES**

#### Hybrid Electric Buses are rolling billboards!

Reach a wide audience of all ages with an eye-popping, colorful, and creative message! Hybrid Electric Buses travel along Hwy 49 and Pass Rd, within Biloxi and Gulfport.