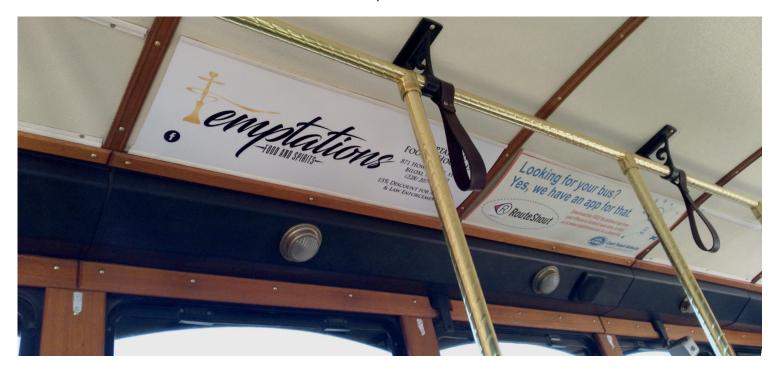

#### **INTERIOR BUS ADVERTISING**

**Interior Banner Bus Ads:** Reach a high volume of riders on a frequent basis. Creative interior bus banners, video, and rack cards attract attention to a captured audience.

|                           | <b>3 MONTHS</b> | <b>6 MONTHS</b> | 12 MONTHS |
|---------------------------|-----------------|-----------------|-----------|
| Banners                   |                 |                 |           |
| <b>Bus Only</b> 24" x 11" | \$35            | \$25            | \$15      |
| <b>Bus Only</b> 28" x 11" | \$40            | \$30            | \$20      |
| Trolley or Bus 34" x 11"  | \$45            | \$35            | \$25      |
|                           |                 |                 |           |
| Rack Cards                |                 |                 |           |
| 4" x 9"                   | \$45            | \$35            | \$25      |