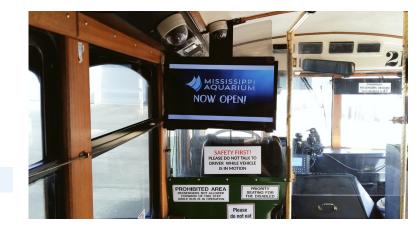

#### Video

Play your 3-minute commercial within a continuous loop on state-of-the-art interior video monitors!

CTA has two state-of-the-art video monitors mounted on trolleys and three video monitors on the hybrid buses due to the longer interior.

**3-minute video** \$100 per month (per bus or trolley)