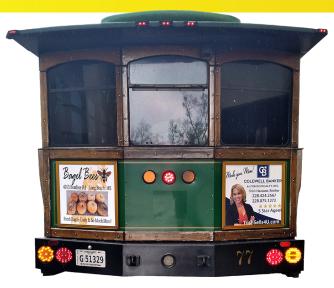

#### **TROLLEYS**

**Casino Hopper:** Serves the casinos, attractions, and businesses on Hwy 90, Caillavet Street and Bayview Avenue on the Biloxi Loop.

**Beachcomber:** This beachfront route is popular with tourists and locals alike. The nostalgic replica trolleys travel along our beautiful Beach Boulevard, passing historic landmarks, museums, restaurants, hotels and entertainment venues.