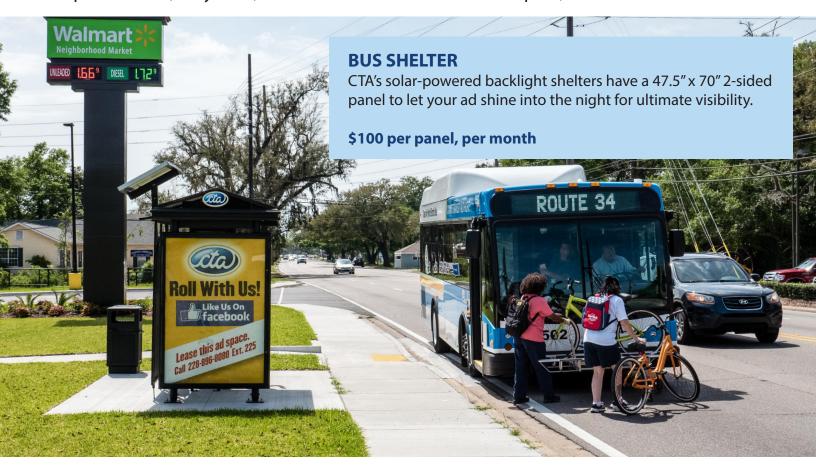

#### **BUS SHELTER AND BENCH ADVERTISING**

#### They work for you 24 hours a day, 7 days a week!

Located in high-visibility areas and reach hundreds of daily commuters, tourists, pedestrians, bicyclists, and bus riders! Available in Gulfport, Biloxi and D'Iberville.

#### **BENCHES**

72" x 22" **\$75** per bench, per month