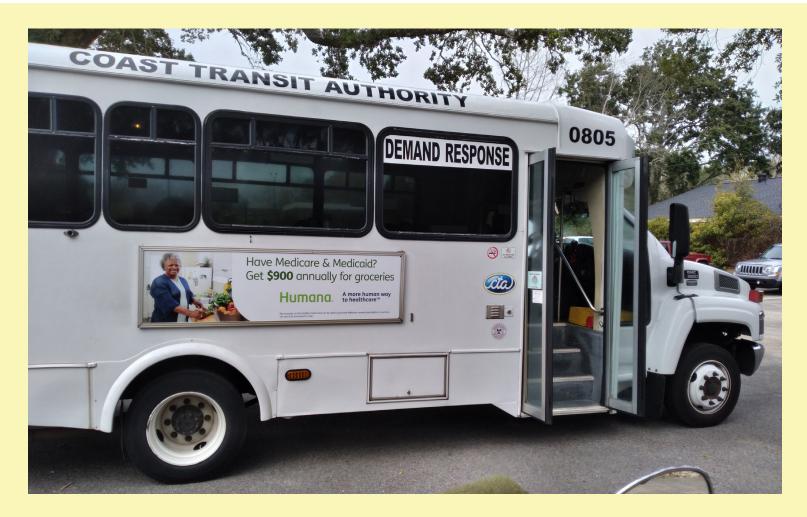

## **DEMAND RESPONSE BUSES**

**Demand Response Buses:** Service covers Harrison, Hancock and Jackson counties. Transports senior citizens and disabled passengers from their homes to shopping, doctor appointments, dialysis, senior centers and more.

Demand Response Buses travel throughout ALL three coastal counties!