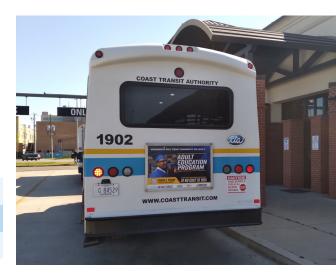

## **DEMAND RESPONSE BUSES**

**Demand Response Buses:** Service covers Harrison, Hancock and Jackson counties. Transports senior citizens and disabled passengers from their homes to shopping, doctor appointments, dialysis, senior centers and more.

Demand Response Buses travel throughout ALL three coastal counties!