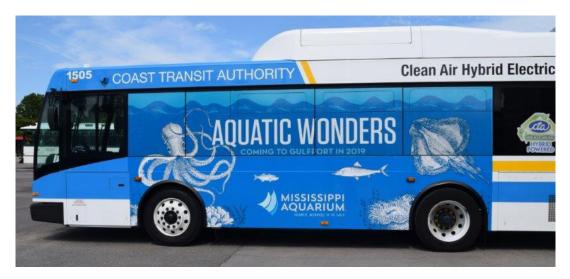

# **HYBRID ELECTRIC BUSES**

#### Hybrid Electric Buses are rolling billboards!

Reach a wide audience of all ages with an eye-popping, colorful, and creative message! Hybrid Electric Buses travel along Hwy 49 and Pass Rd, within Biloxi and Gulfport.

Adhesive-backed vinyl banners applied to bus