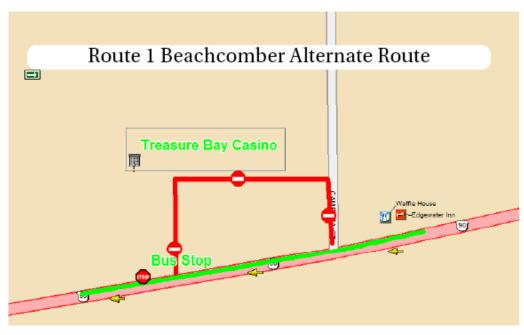

## Thursday - Saturday, October 5-7, 2023, Hours 8:30 a.m. - End of Day

During the listed times, the **Westbound** bus will proceed down Hwy 90. Passengers for **Treasure Bay Casino** will be board and discharge utilizing the Right Turn lane in front of the Casino. **Westbound** leaving **Edgewater Mall** continue south on Eisenhower Dr., stay to the right before Wendy's. Passengers for **Edgewater Village** Area will be board and discharge on Eisenhower Dr. **NEW** - See the press release for details on the new Express Route on Friday and Saturday, starting at 1:00 p.m.