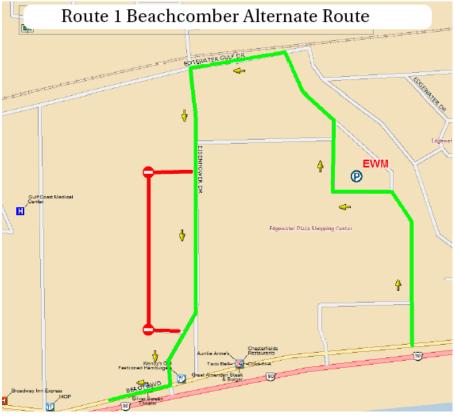

## Thursday - Saturday, October 5-7, 2023, Hours 8:30 a.m. - End of Day

During the listed times, the **Westbound** bus will proceed down Hwy 90. Passengers for **Treasure Bay Casino** will be board and discharge utilizing the Right Turn lane in front of the Casino. **Westbound** leaving **Edgewater Mall** continue south on Eisenhower Dr., stay to the right before Wendy's. Passengers for **Edgewater Village** Area will be board and discharge on Eisenhower Dr. **NEW** - See the press release for details on the new Express Route on Friday and Saturday, starting at 1:00 p.m.