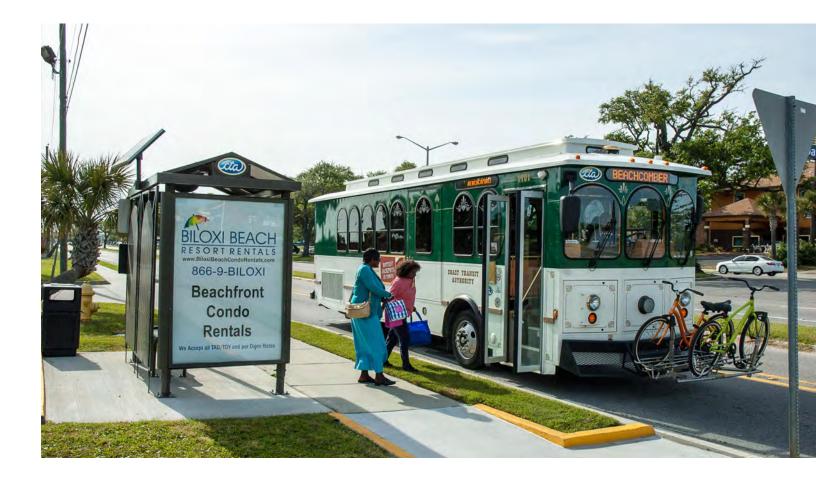

### **BUS SHELTER**

CTA's solar-powered backlight shelters have a 47.5" x 70" 2-sided panel to let your ad shine into the night for ultimate visibility.

RUUT

3 A

\$100 per panel, per month

# **Biloxi Transit Center**

Transit Window Ad --- \$175/month