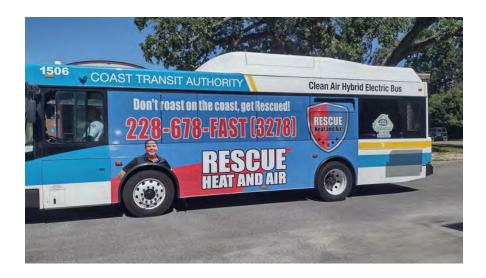

# **HYBRID ELECTRIC BUSES**

### Hybrid Electric Buses are rolling billboards!

Reach a wide audience of all ages with an eye-popping, colorful, and creative message! Hybrid Electric Buses travel along Hwy 49 and Pass Rd, within Biloxi and Gulfport.

Adhesive-backed vinyl banners applied to bus