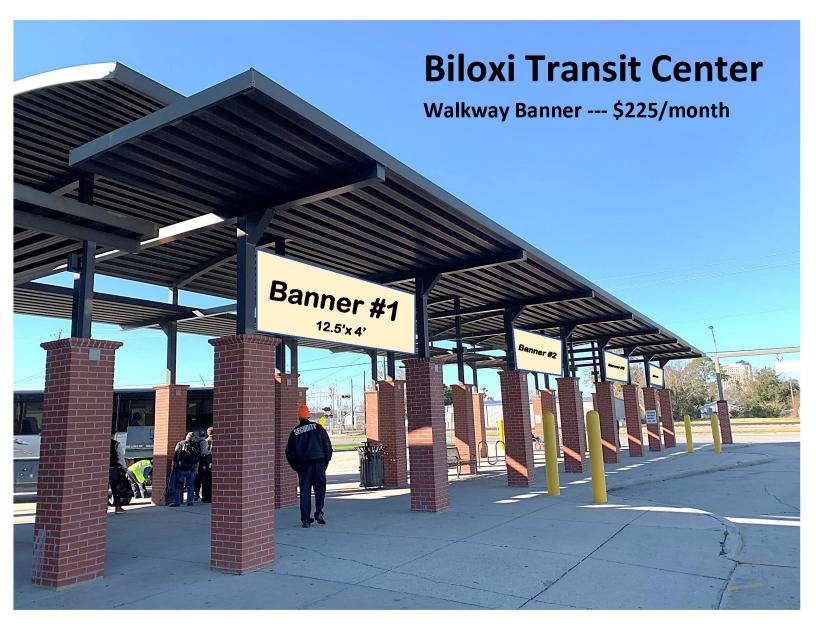

### TRANSIT CENTER POSTERS (Biloxi & Gulfport Transit Centers)

Lease

36" x 24" or 24" x 36" **\$75 per month** 