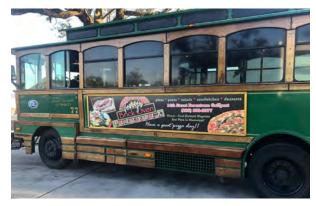

# TROLLEYS

**Casino Hopper:** Serves the casinos, attractions, and businesses on Hwy 90, Caillavet Street and Bayview Avenue on the Biloxi Loop.

**Beachcomber:** This beachfront route is popular with tourists and locals alike. The nostalgic replica trolleys travel along our beautiful Beach Boulevard, passing historic landmarks, museums, restaurants, hotels and entertainment venues.

|                          | <u>6 MONTHS</u> | 12 MONTHS |
|--------------------------|-----------------|-----------|
| <b>Street</b> 115" x 25" | \$160           | \$145     |
| <b>Curb</b> 72" x 21"    | \$120           | \$105     |
| <b>Rear</b> 24" x 24"    | \$115           | \$100     |