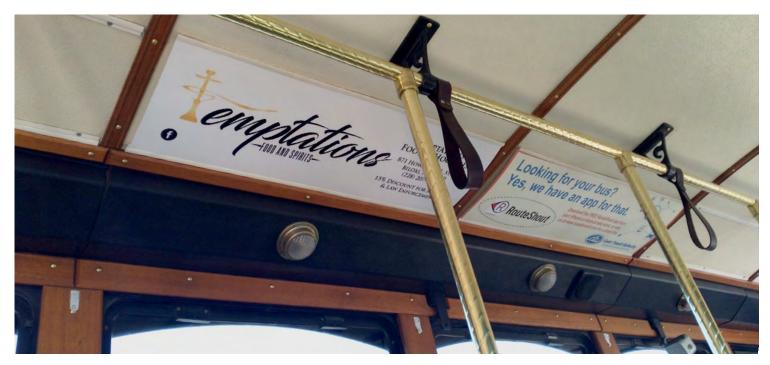

# **INTERIOR BUS ADVERTISING**

**Interior Banner Bus Ads:** Reach a high volume of riders on a frequent basis. Creative interior bus banners, video, and rack cards attract attention to a captured audience.

|                          | <u>3 MONTHS</u> | <u>6 MONTHS</u> | 12 MONTHS |                |
|--------------------------|-----------------|-----------------|-----------|----------------|
| Banners                  |                 |                 |           |                |
| Bus Only 24" x 11"       | \$35            | \$25            | \$15      | itte hand tata |
| Bus Only 28" x 11"       | \$40            | \$30            | \$20      | Hoppon         |
| Trolley or Bus 34" x 11" | \$45            | \$35            | \$25      | Non and        |
|                          |                 |                 |           |                |
| Rack Cards               |                 |                 |           | - Provension   |
| 4″ x 9″                  | \$45            | \$35            | \$25      | AND ADDRESS    |

#### Video

Play your 3-minute commercial within a continuous loop on state-of-the-art interior video monitors!

CTA has two state-of-the-art video monitors mounted on trolleys and three video monitors on the hybrid buses due to the longer interior.