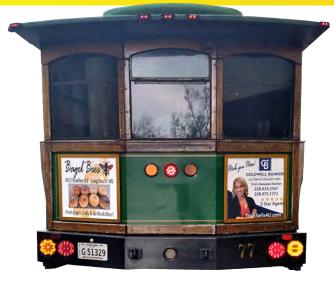

# TROLLEYS

**Casino Hopper:** Serves the casinos, attractions, and businesses on Hwy 90, Caillavet Street and Bayview Avenue on the Biloxi Loop.

**Beachcomber:** This beachfront route is popular with tourists and locals alike. The nostalgic replica trolleys travel along our beautiful Beach Boulevard, passing historic landmarks, museums, restaurants, hotels and entertainment venues.

|                          | <u>6 MONTHS</u> | 12 MONTHS |
|--------------------------|-----------------|-----------|
| <b>Street</b> 115" x 25" | \$160           | \$145     |
| <b>Curb</b> 72" x 21"    | \$120           | \$105     |
| <b>Rear</b> 24" x 24"    | \$115           | \$100     |