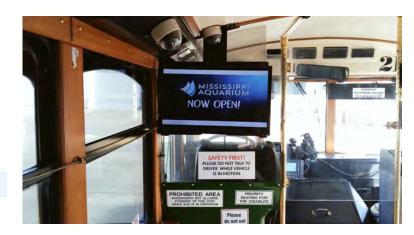

#### Video

Play your 3-minute commercial within a continuous loop on state-of-the-art interior video monitors!

CTA has two state-of-the-art video monitors mounted on trolleys and three video monitors on the hybrid buses due to the longer interior.

3-minute video \$100 per month (per bus or trolley)