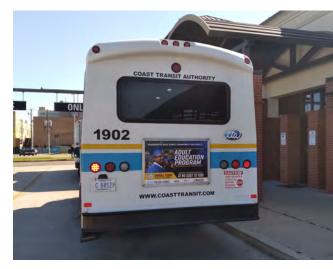

# **FIXED-ROUTE BUSES**

**Fixed-Route Buses:** Service covers the cities of Gulfport, Biloxi, D'Iberville and Ocean Springs. *Travels the same schedule every day.* 

|                                    | 6 MONTHS                 | 12 MONTHS                        |
|------------------------------------|--------------------------|----------------------------------|
| D'Iberville/W. Gulfpor             | 't                       |                                  |
| <b>Street</b> 115" x 25"           | \$135                    | \$125                            |
| <b>Curb</b> 72" x 21"              | \$110                    | \$100                            |
| <b>Rear</b> 36" x 24"              | \$105                    | \$95                             |
|                                    |                          |                                  |
|                                    |                          |                                  |
| Ocean Springs                      | <u>6 MONTHS</u>          | 12 MONTHS                        |
| Ocean Springs<br>Street 115" x 25" | <u>6 MONTHS</u><br>\$160 | <b><u>12 MONTHS</u></b><br>\$145 |
|                                    |                          |                                  |