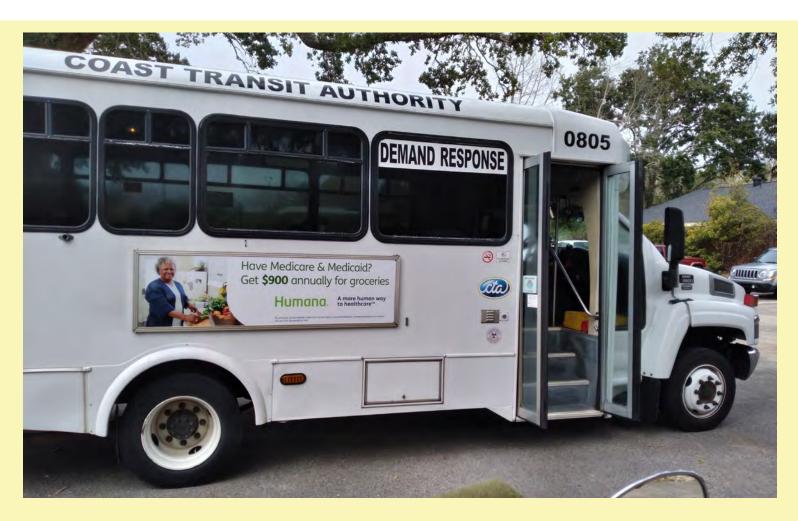

# **DEMAND RESPONSE BUSES**

**Demand Response Buses:** Service covers Harrison, Hancock and Jackson counties. Transports senior citizens and disabled passengers from their homes to shopping, doctor appointments, dialysis, senior centers and more.

Demand Response Buses travel throughout ALL three coastal counties!