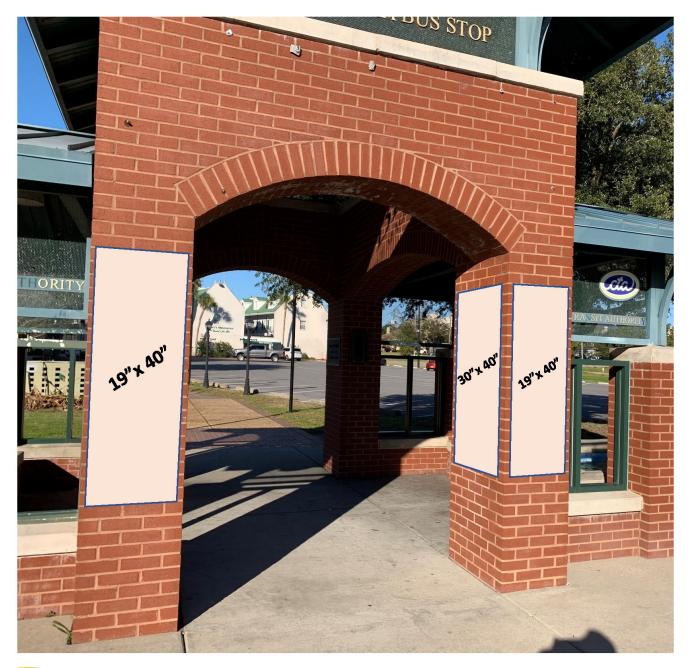

## **Biloxi Rue Magnolia**

### - Bus Stop Poster

**19"x 40" --- \$80 month** (Artwork 18"x 39") **30"x 40" --- \$100 month** (Artwork 29"x 39")