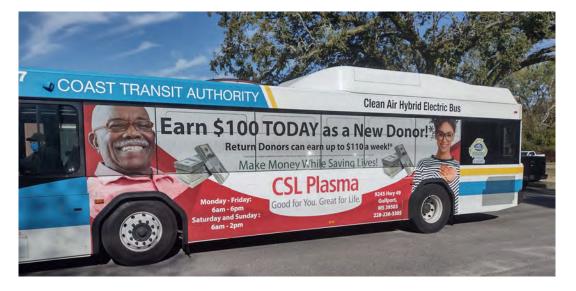

# **HYBRID ELECTRIC BUSES**

### Hybrid Electric Buses are rolling billboards!

Reach a wide audience of all ages with an eye-popping, colorful, and creative message! Hybrid Electric Buses travel along Hwy 49 and Pass Rd, within Biloxi and Gulfport.

Adhesive-backed vinyl banners applied to bus