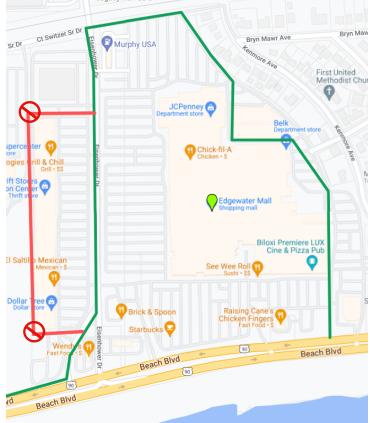

## Route 1 - Beachcomber - Edgewater Mall

Thursday - Saturday, October 10-12, 2024, Hours 8:30 a.m. - End of Day

During the listed times, the **Westbound** bus will proceed down Hwy 90. Passengers for **Treasure Bay Casino** will be board and discharge utilizing the Right Turn lane in front of the Casino. **Westbound** leaving **Edgewater Mall** continue south on Eisenhower Dr., stay to the right before Wendy's. Passengers for **Edgewater Village** Area will be board and discharge on Eisenhower Dr. **See the press release for details on the new Express Route on Friday and Saturday, starting at 1:00 p.m.** 