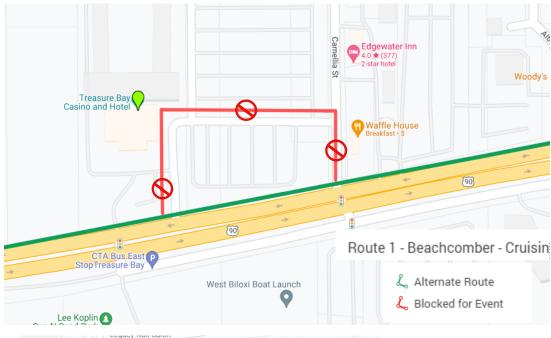

## Route 1 - Beachcomber - Treasure Bay

Wednesday - Saturday, October 9-12, 2024, Hours 8:30 a.m. - End of Day

Route 1 - Beachcomber - Cruisin

& Alternate Route

Blocked for Event